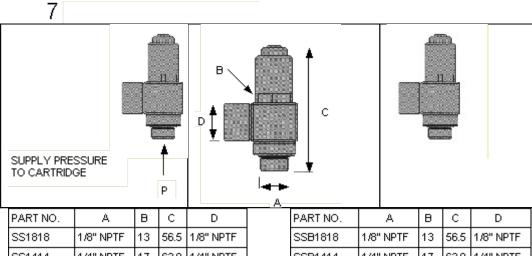

| PART NO. | А         | В  | С    | D         |
|----------|-----------|----|------|-----------|
| SS1818   | 1/8" NPTF | 13 | 56.5 | 1/8" NPTF |
| SS1414   | 1/4" NPTF | 17 | 63.0 | 1/4" NPTF |
| SS3838   | 3/8" NPTF | 22 | 69.0 | 3/8" NPTF |
| SS1212   | 1/2" NPTF | 27 | 73.5 | 1/2" NPTF |
| SS18532T | 1/8" NPTF | 13 | 56.5 | 5/32 tube |
| SS1814T  | 1/8" NPTF | 13 | 56.5 | 1/4 tube  |
| SS1414T  | 1/4" NPTF | 17 | 63.0 | 1/4 tube  |
| SS1438T  | 1/4" NPTF | 17 | 63.0 | 3/8 tube  |
| SS3838T  | 3/8" NPTF | 22 | 69.0 | 3/8 tube  |